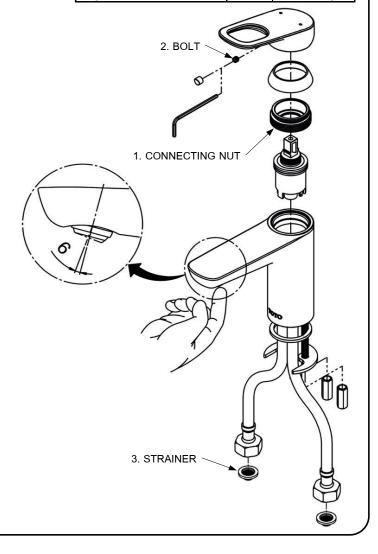

### TROUBLESHOOTING

| PROBLEM                       | CHECK<br>POINT | SOLUTION |
|-------------------------------|----------------|----------|
| Water leaks around the handle | 1              | Tighten  |
| Handle is loose               | 2              | Tighten  |
| Clog water                    | 3              | Cleaning |