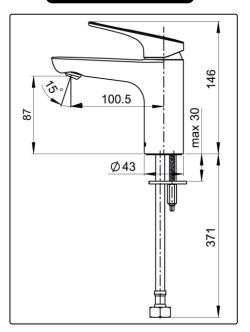

### SPECIFICATIONS

#### **OPERATING CONDITIONS**

- 1. Water supply pressure : 0.05 ~ 0.75 MPa.
- 2. Ensure that water supply is clean( No Sand, Dirt, Etc. )