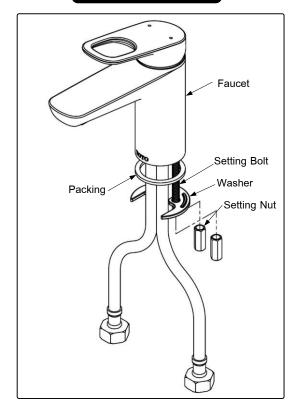

# "REI - R" LAVATORY FAUCET w/ POP-UPT

## TTLR301FC

### SPECIFICATIONS



#### **OPERATING CONDITIONS**

- 1. Water supply pressure : 0.05 ~ 0.75 MPa.
- 2. Ensure that water supply is clean( No Sand, Dirt, Etc. )

#### MAINTENANCE

Always wipe chrome plated area with dry soft cloth, and sometimes wipe it with cloth soaked in mild soap.

## ATTENTION

Use of abrasive cleaning material such as; detergents containing hydrochloric acids, thinner, polishing powder, and nylon brush is not recommended.

### **INSTALLATION**



### TROUBLESHOOTING

| PROBLEM                       | CHECK<br>POINT | SOLUTION |
|-------------------------------|----------------|----------|
| Water leaks around the handle | 1              | Tighten  |
| Handle is loose               | 2              | Tighten  |
| Clog water                    | 3              | Cleaning |