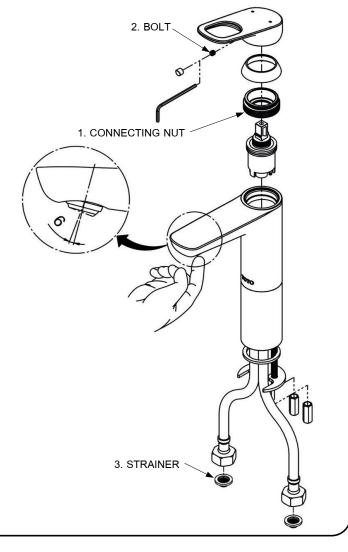

#### INSTALLATION

#### TROUBLESHOOTING

| PROBLEM                       | CHECK<br>POINT | SOLUTION |
|-------------------------------|----------------|----------|
| Water leaks around the handle | 1              | Tighten  |
| Handle is loose               | 2              | Tighten  |
| Clog water                    | 3              | Cleaning |