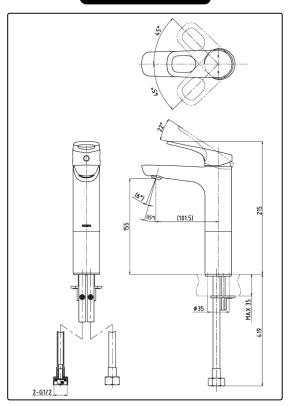

#### **SPECIFICATIONS**

#### **OPERATING CONDITIONS**

- 1. Water supply pressure: 0.05 ~ 0.75 MPa.
- 2. Ensure that water supply is clean( No Sand, Dirt, Etc. )