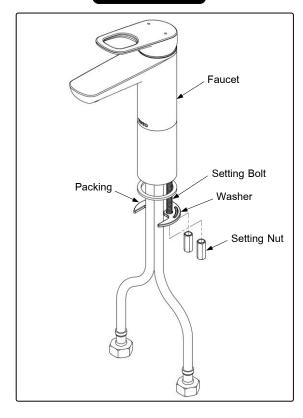

# "REI - R" EXTENDED (SHORT) LAVATORY FAUCET w/o POP-UP

## TTLR301FVSC

#### **SPECIFICATIONS**



#### **OPERATING CONDITIONS**

- 1. Water supply pressure: 0.05 ~ 0.75 MPa.
- 2. Ensure that water supply is clean( No Sand, Dirt, Etc. )

#### **MAINTENANCE**

Always wipe chrome plated area with dry soft cloth, and sometimes wipe it with cloth soaked in mild soap.

### ATTENTION

Use of abrasive cleaning material such as; detergents containing hydrochloric acids, thinner, polishing powder, and nylon brush is not recommended.

#### INSTALLATION



#### TROUBLESHOOTING

| PROBLEM                       | CHECK<br>POINT | SOLUTION |
|-------------------------------|----------------|----------|
| Water leaks around the handle | 1              | Tighten  |
| Handle is loose               | 2              | Tighten  |
| Clog water                    | 3              | Cleaning |



0M302