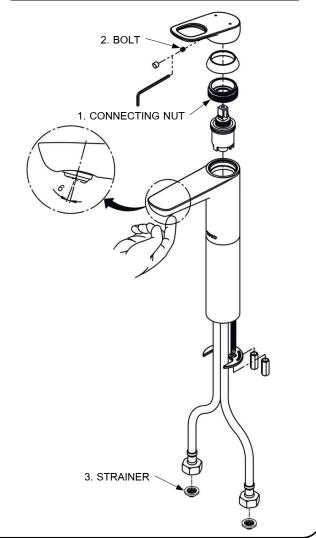

#### INSTALLATION

## TROUBLESHOOTING

| PROBLEM                       | CHECK<br>POINT | SOLUTION |
|-------------------------------|----------------|----------|
| Water leaks around the handle | 1              | Tighten  |
| Handle is loose               | 2              | Tighten  |
| Clog water                    | 3              | Cleaning |