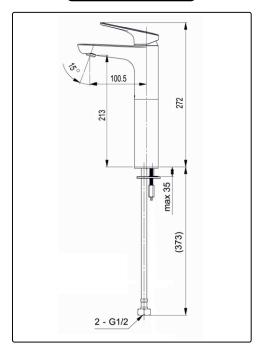

## TTLR301FVC

## **SPECIFICATIONS**

## **OPERATING CONDITIONS**

- 1. Water supply pressure : 0.05 ~ 0.75 MPa.
- 2. Ensure that water supply is clean( No Sand, Dirt, Etc. )