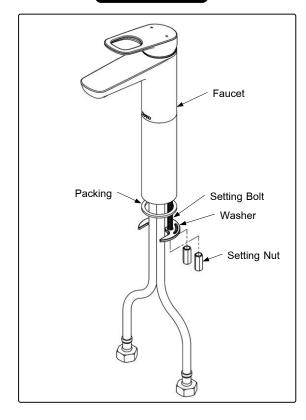

# TOTO

## "REI - R" EXTENDED LAVATORY FAUCET w/o POP-UP

## TTLR301FVC

## **SPECIFICATIONS**



## **OPERATING CONDITIONS**

- 1. Water supply pressure : 0.05 ~ 0.75 MPa.
- 2. Ensure that water supply is clean( No Sand, Dirt, Etc. )

## **MAINTENANCE**

Always wipe chrome plated area with dry soft cloth, and sometimes wipe it with cloth soaked in mild soap.

## ATTENTION

Use of abrasive cleaning material such as; detergents containing hydrochloric acids, thinner, polishing powder, and nylon brush is not recommended.

#### INSTALLATION



## TROUBLESHOOTING

| PROBLEM                       | CHECK<br>POINT | SOLUTION |
|-------------------------------|----------------|----------|
| Water leaks around the handle | 1              | Tighten  |
| Handle is loose               | 2              | Tighten  |
| Clog water                    | 3              | Cleaning |