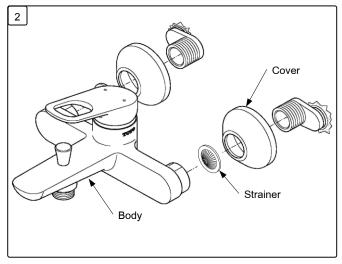

# "REI - R" SINGLE LEVER SHOWER

# **TTMR301**

### SPECIFICATIONS



## **OPERATING CONDITIONS**

- 1. Water supply pressure: 0.05 ~ 0.75 MPa.
- 2. Ensure that water supply is clean ( No Sand, Dirt, Etc.).

## **MAINTENANCE**

Always wipe chrome plated area with dry soft cloth, and sometimes wipe it with cloth soaked in mild soap.

#### **ATTENTION**

Use of abrasive cleaning material such as; detergents containing hydrochloric acids, thinner, polishing powder, and nylon brush is not recommended

#### **INSTALLATION**





### **TROUBLESHOOTING**

| PROBLEM                       | CHECK<br>POINT | SOLUTION |
|-------------------------------|----------------|----------|
| Water leaks around the handle | 1              | Tighten  |
| Handle is loose               | 2              | Tighten  |
| Clog water                    | 3              | Cleaning |