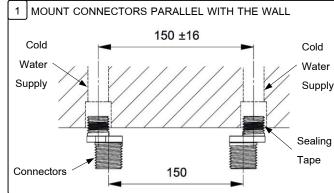

# "REI - R" SINGLE LEVER SHOWER

# **TTMR301**

### SPECIFICATIONS



## **OPERATING CONDITIONS**

- 1. Water supply pressure: 0.05 ~ 0.75 MPa.
- 2. Ensure that water supply is clean ( No Sand, Dirt, Etc.).

## **MAINTENANCE**

Always wipe chrome plated area with dry soft cloth, and sometimes wipe it with cloth soaked in mild soap.

#### **ATTENTION**

Use of abrasive cleaning material such as; detergents containing hydrochloric acids, thinner, polishing powder, and nylon brush is not recommended

#### **INSTALLATION**





### **TROUBLESHOOTING**

| PROBLEM                       | CHECK<br>POINT | SOLUTION |
|-------------------------------|----------------|----------|
| Water leaks around the handle | 1              | Tighten  |
| Handle is loose               | 2              | Tighten  |
| Clog water                    | 3              | Cleaning |