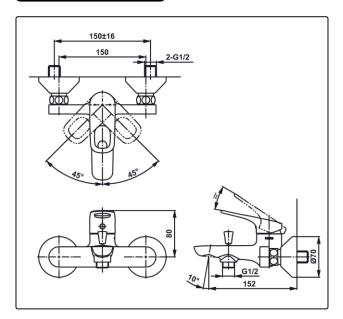

### SPECIFICATIONS

## **OPERATING CONDITIONS**

- 1. Water supply pressure: 0.05 ~ 0.75 MPa.
- 2. Ensure that water supply is clean ( No Sand, Dirt, Etc.).