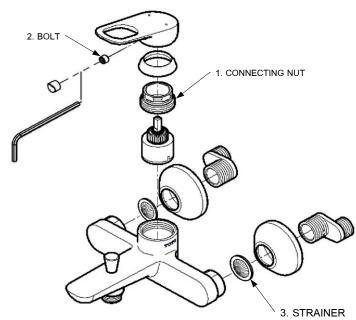

### **TROUBLESHOOTING**

| PROBLEM                       | CHECK<br>POINT | SOLUTION |
|-------------------------------|----------------|----------|
| Water leaks around the handle | 1              | Tighten  |
| Handle is loose               | 2              | Tighten  |
| Clog water                    | 3              | Cleaning |